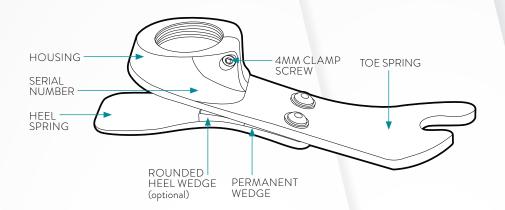

#### **TECH SPECS**

| FOOT BA                                 | SE               | SIZES                    |
|-----------------------------------------|------------------|--------------------------|
| Intelliweave<br>+ Carbon F              |                  | 13-22                    |
| BUILD H                                 | GT               | WEIGHT                   |
| 2.01-2.28 ii                            | n                | 201-387 g                |
| MOUNTI                                  | NG               | IMPACT LVL               |
| Pyramid, R<br>Exo, or Lam<br>Adapter Op | nination         | LMH                      |
| WEIGHT                                  | LIMIT            | WARRANTY                 |
| 13-15 cm                                | 55 lbs           | 1 year                   |
| 16-18 cm                                | 100 lbs          |                          |
| 19-22 cm                                | 132 lbs          |                          |
| L-CODE‡                                 |                  | ENVIROSHELL <sup>†</sup> |
| L5981<br>PDAC APP                       | ROVED!           | C T B standard           |
| +The listing of a                       | alaa wiith thaaa | araduata shauld nat ha   |