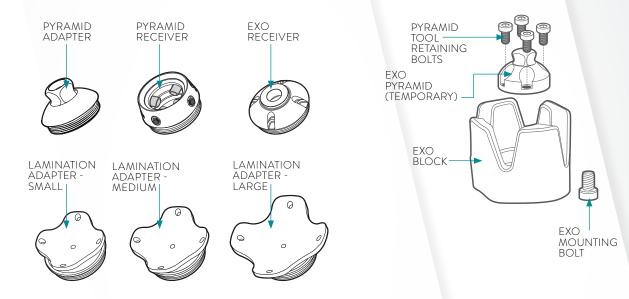

### **REQUIRED ADAPTER**

|   | PART NO | DESCRIPTION                                              |  |
|---|---------|----------------------------------------------------------|--|
| å | TA SP   | Threaded Adapter, SS,<br>Pediatric                       |  |
|   | TR SP   | Threaded Receiver,<br>SS, Pediatric                      |  |
|   | TXA SP  | Threaded Exo Adapter,<br>SS, Pediatric‡                  |  |
|   | TLAS SP | Threaded Lamination<br>Adapter, Small, SS,<br>Pediatric  |  |
|   | TLAM SP | Threaded Lamination<br>Adapter, Medium, SS,<br>Pediatric |  |
| * | TLAL SP | Threaded Lamination<br>Adapter, Large, SS,<br>Pediatric  |  |
|   |         |                                                          |  |

# **EXO AND LAMINATION MOUNTING ADAPTERS**

|        | PART NUMBER  |                                                          | DESCRIPTION                                               |  |
|--------|--------------|----------------------------------------------------------|-----------------------------------------------------------|--|
|        | SC XBKL 1618 | SC XBKR 1618                                             | Alignable Exo Block Kit<br>(left or right) 16-18cm        |  |
|        | SC XBKL 1922 | SC XBKR 1922                                             | Alignable Exo Block Kit<br>(left or right) 19-22cm        |  |
|        | SC GKLC 1618 | SC GKRC 1618                                             | Growth Plate Kit (left<br>or right) Caucasian,<br>16-18cm |  |
|        | SC GKLB 1618 | SC GKRB 1618                                             | Growth Plate Kit (left<br>or right) Brown, 16-<br>18cm    |  |
|        | SC GKLT 1618 | SC GKRT 1618                                             | Growth Plate Kit (left<br>or right) Tan, 16-18cm          |  |
|        | SC GKLC 1922 | SC GKRC 1922                                             | Growth Plate Kit (left<br>or right) Caucasian,<br>19-22cm |  |
|        | SC GKLB 1922 | SC GKRB 1922                                             | Growth Plate Kit (left<br>or right) Brown, 19-<br>22cm    |  |
|        | SC GKLT 1922 | SC GKRT 1922                                             | Growth Plate Kit (left<br>or right) Brown, 19-<br>22cm    |  |
|        | SC TLGP 1322 | Scout Threaded Lamination Growth Plate,<br>13-22cm       |                                                           |  |
|        | SC TLGK 1322 | Scout Threaded Lamination Growth Plate<br>Kit, 13-22cm   |                                                           |  |
|        | SC LGP 1322  | Scout Lamination                                         | Growth Plate, 13-22cm                                     |  |
| (E) 0g | SC LAGK      | Scout Lamination Adapter Growth Plate Kit                |                                                           |  |
|        | TP EXPK 22   | Exo Pyramid Tool<br>For temporary endo<br>test fittings. | Kit, 22 mm<br>oskeletal alignment during                  |  |